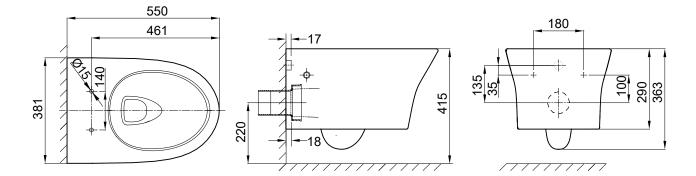

## **KEY SPECIFICATIONS**

- · Finish: White
- Material: Pan: Vitreous China
- Inlet valve pressure rating: 500kPa
- Outlet type: P trap only
- Rim configuration: Hygiene Rim
- Technologies: Double vortex flushing, Aqua Ceramic, ComfortClean
- P trap set out: 220m max
- Pan fixing: Fixed to wall using solid cavity wall bracket (supplied)
- · Toilet seat: Soft close quick release seat