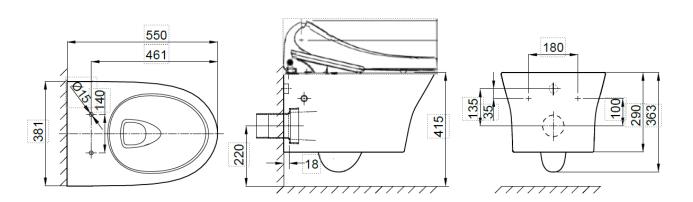

#### **KEY SPECIFICATIONS**

- Finish: White
- · Material: Pan: Vitreous China,
- · Inlet valve pressure rating: 500kPa
- Rim configuration: Hygiene Rim
- Technologies: Double vortex flushing, Aqua Ceramic,Á ComfortClean
- P trap set out: 220mm recommended
- · Toilet seat: Soft close quick release seat