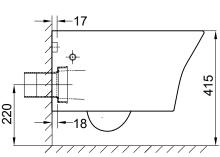

ComfortClean

• P trap set out: 220m max

• Pan fixing: Fixed to wall using solid cavity wall bracket (supplied)

· Toilet seat: Soft close quick release seat