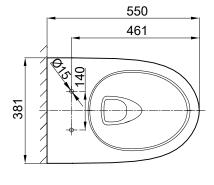

#### **KEY SPECIFICATIONS**

· Finish: White

· Material: Pan: Vitreous China, Seat: Crystasleek

• Inlet valve pressure rating: 500kPa

· Outlet type: P trap only

· Rim configuration: Hygiene Rim

· Technologies: Double vortex flushing, Aqua Ceramic,

ComfortClean

• P trap set out: 220m max

• Pan fixing: Fixed to wall using solid cavity wall bracket (supplied)

· Toilet seat: Soft close quick release seat