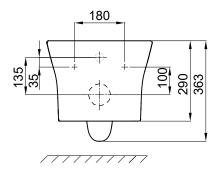

#### **KEY SPECIFICATIONS**

· Finish: White

· Material: Pan: Vitreous China, Seat: Crystasleek

• Inlet valve pressure rating: 500kPa

· Outlet type: P trap only

· Rim configuration: Hygiene Rim

· Technologies: Double vortex flushing, Aqua Ceramic,

ComfortClean

• P trap set out: 220m max

• Pan fixing: Fixed to wall using solid cavity wall bracket (supplied)

· Toilet seat: Soft close quick release seat