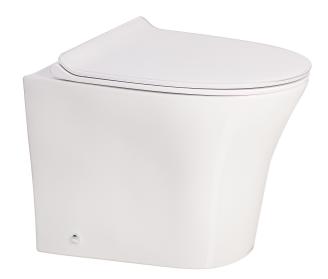

# SIGNATURE BACK TO WALL PAN WITH CYRSTASLEEK SEAT

Kit Code: SIGBTWCRYSTA CCAS3141-3W20411 pan CL6155M-6D seat

Recommended use Domestic, hotel and commercial

#### **KEY SPECIFICATIONS**

· Finish: White

• Material: Pan: Vitreous China, Seat: Crystasleek

· Inlet valve pressure rating: 500kPa

 • Outlet type: Universal S & P, P trap (converts to S trap using plastic S bend provided

• Rim configuration: Hygiene Rim

• Technologies: Double vortex flushing, Aqua Ceramic,

ComfortClean

S trap set out: 90-110mmP trap set out: 180mm

· Toilet seat: Soft close quick release seat