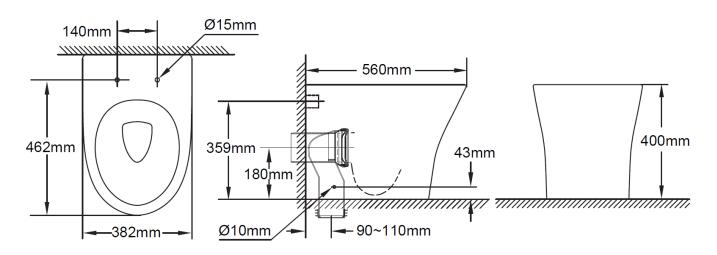

#### **KEY SPECIFICATIONS**

· Finish: White

• Material: Pan: Vitreous China, Seat: Crystasleek

· Inlet valve pressure rating: 500kPa

 • Outlet type: Universal S & P, P trap (converts to S trap using plastic S bend provided

• Rim configuration: Hygiene Rim

• Technologies: Double vortex flushing, Aqua Ceramic,

ComfortClean

S trap set out: 90-110mmP trap set out: 180mm

· Toilet seat: Soft close quick release seat