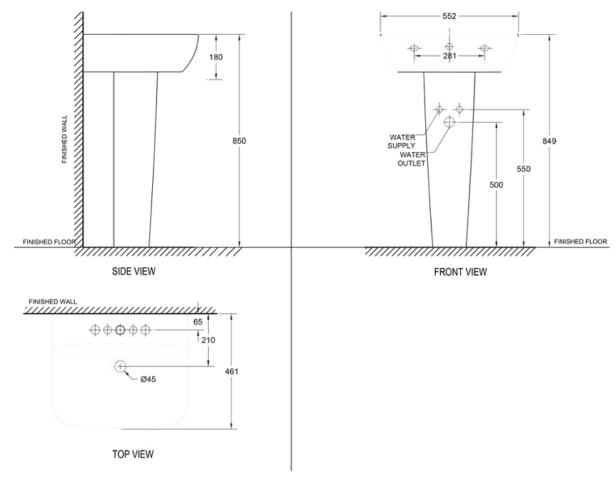

## CYGNET FULL PEDESTAL TO SUIT CYGNET WALL BASIN 550 (PEDESTAL ONLY)

Recommended use Domestic, hotel and commercial

## **KEY SPECIFICATIONS**

- 10 Year Guarantee
- Vitreous China ( -/+ 5mm tolerance)
- With Overflow
- White
- PEDESTAL ONLY

## **FEATURES**

· Material: Vitreous china