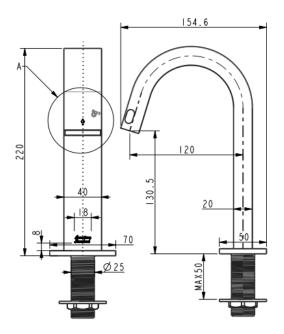

## DIMENSIONAL DRAWING

#### **SPECIFICATIONS**

- Sensor installed at the spout
- Faucet Reach: 117mm
- Faucet Height: 220mm