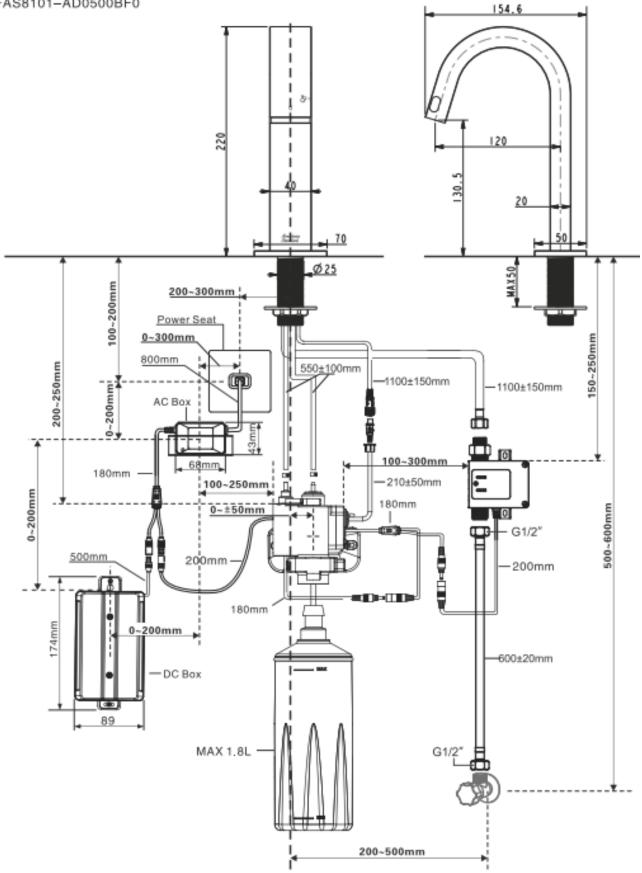

## DIMENSIONAL DRAWING

#### **FEATURES**

- Brass body
- Integral sensor Faucet/Soap Dispenser
- Foam soap
- Soap sensor distance:9±2cm;
- Faucet sensor distance:20±5cm
- AC 100-240V or DC 6V(4pcs D size battery)
- Standby energy consumption <2W; working energy consumption <4W</li>
- Soap viscosity range:1-20cp
- Water inlet:G1/2"
- Water pressure:0.05-0.8MPa
- flow rate (L/min):3-4.5, at 0.1MPa
- Soap volume ≤ 2mLPF

#### **SPECIFICATIONS**

- Sensor installed at the spout
- Faucet Reach: 117mm
- Faucet Height: 220mm