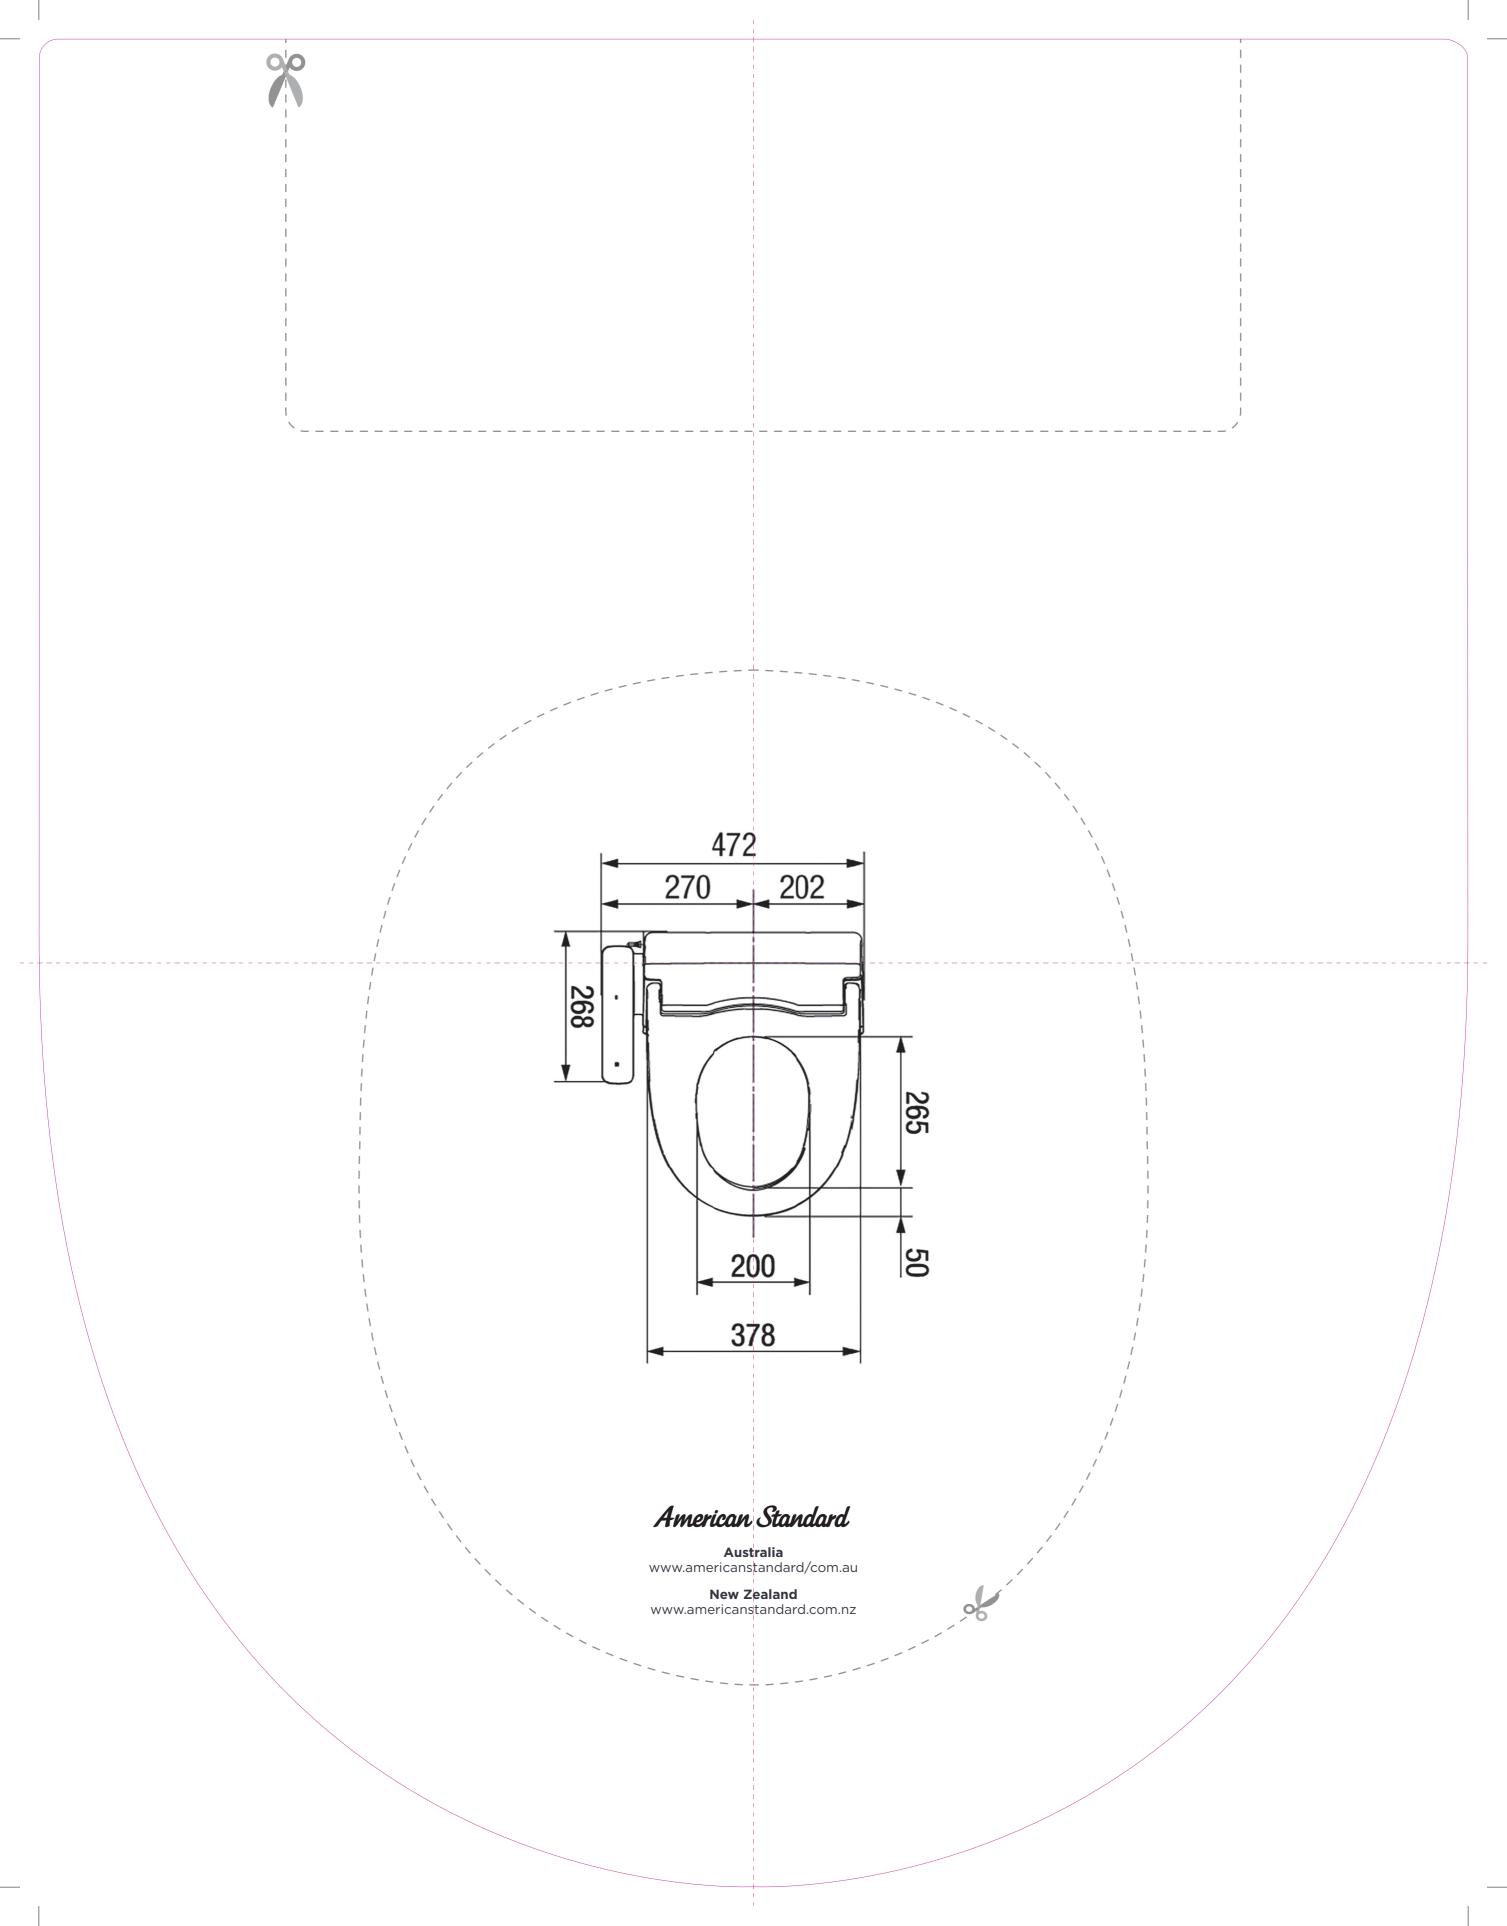

#### INSTRUCTIONS

- 1 Remove existing seat from toilet pan
- 2 Remove perforated sections and place template face up over toilet
- **3** Ensure that the back edge of template is 25mm away from cistern
- 4 Your toilet seat fixing holes should sit within the cut out section
- **5** Make sure that buffers will be positioned on the rim of the toilet
- **6** Seat edge should not overhang front or back of rim by more than 10 mm

If the template fits the above specifications the SpaLet®-E Bidet is a likely match for your toilet.

Compatible with most toilets and a breeze to install the SpaLet® E-Bidet is a seat above the rest offering heated seat, indulgent cleansing, adjustable water temperature, superior comfort and personal cleanliness and hygiene. Update your tired old toilet seat today.

Use this template to see if the SpaLet® E-Bidet fits your toilet.

Ensure Buffers are positioned over the rim.