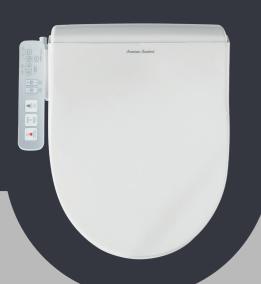

# SpaLet® E-Bidet

# **CONTROL PANEL**

Easy to use side panel makes adjustments simply a breeze to use.

American Standard

NOTE This seat template should be used as a rough dure a should be used as a rough during the should be used NOTE This seat template should be used as a tollight of the explore if the creat as E. D. A. F. Lander Lander Lead as a tollight of the explore if the creat as E. D. A. F. Lander Lande