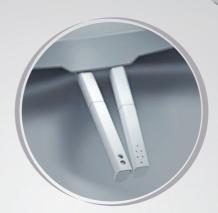

## **DUAL NOZZLES**

Front and rear cleansing nozzles offer the complete personal cleaning experience for the whole family.

# **SELF-CLEANING**

Nozzle tips are hygienically rinsed with water before and after every use